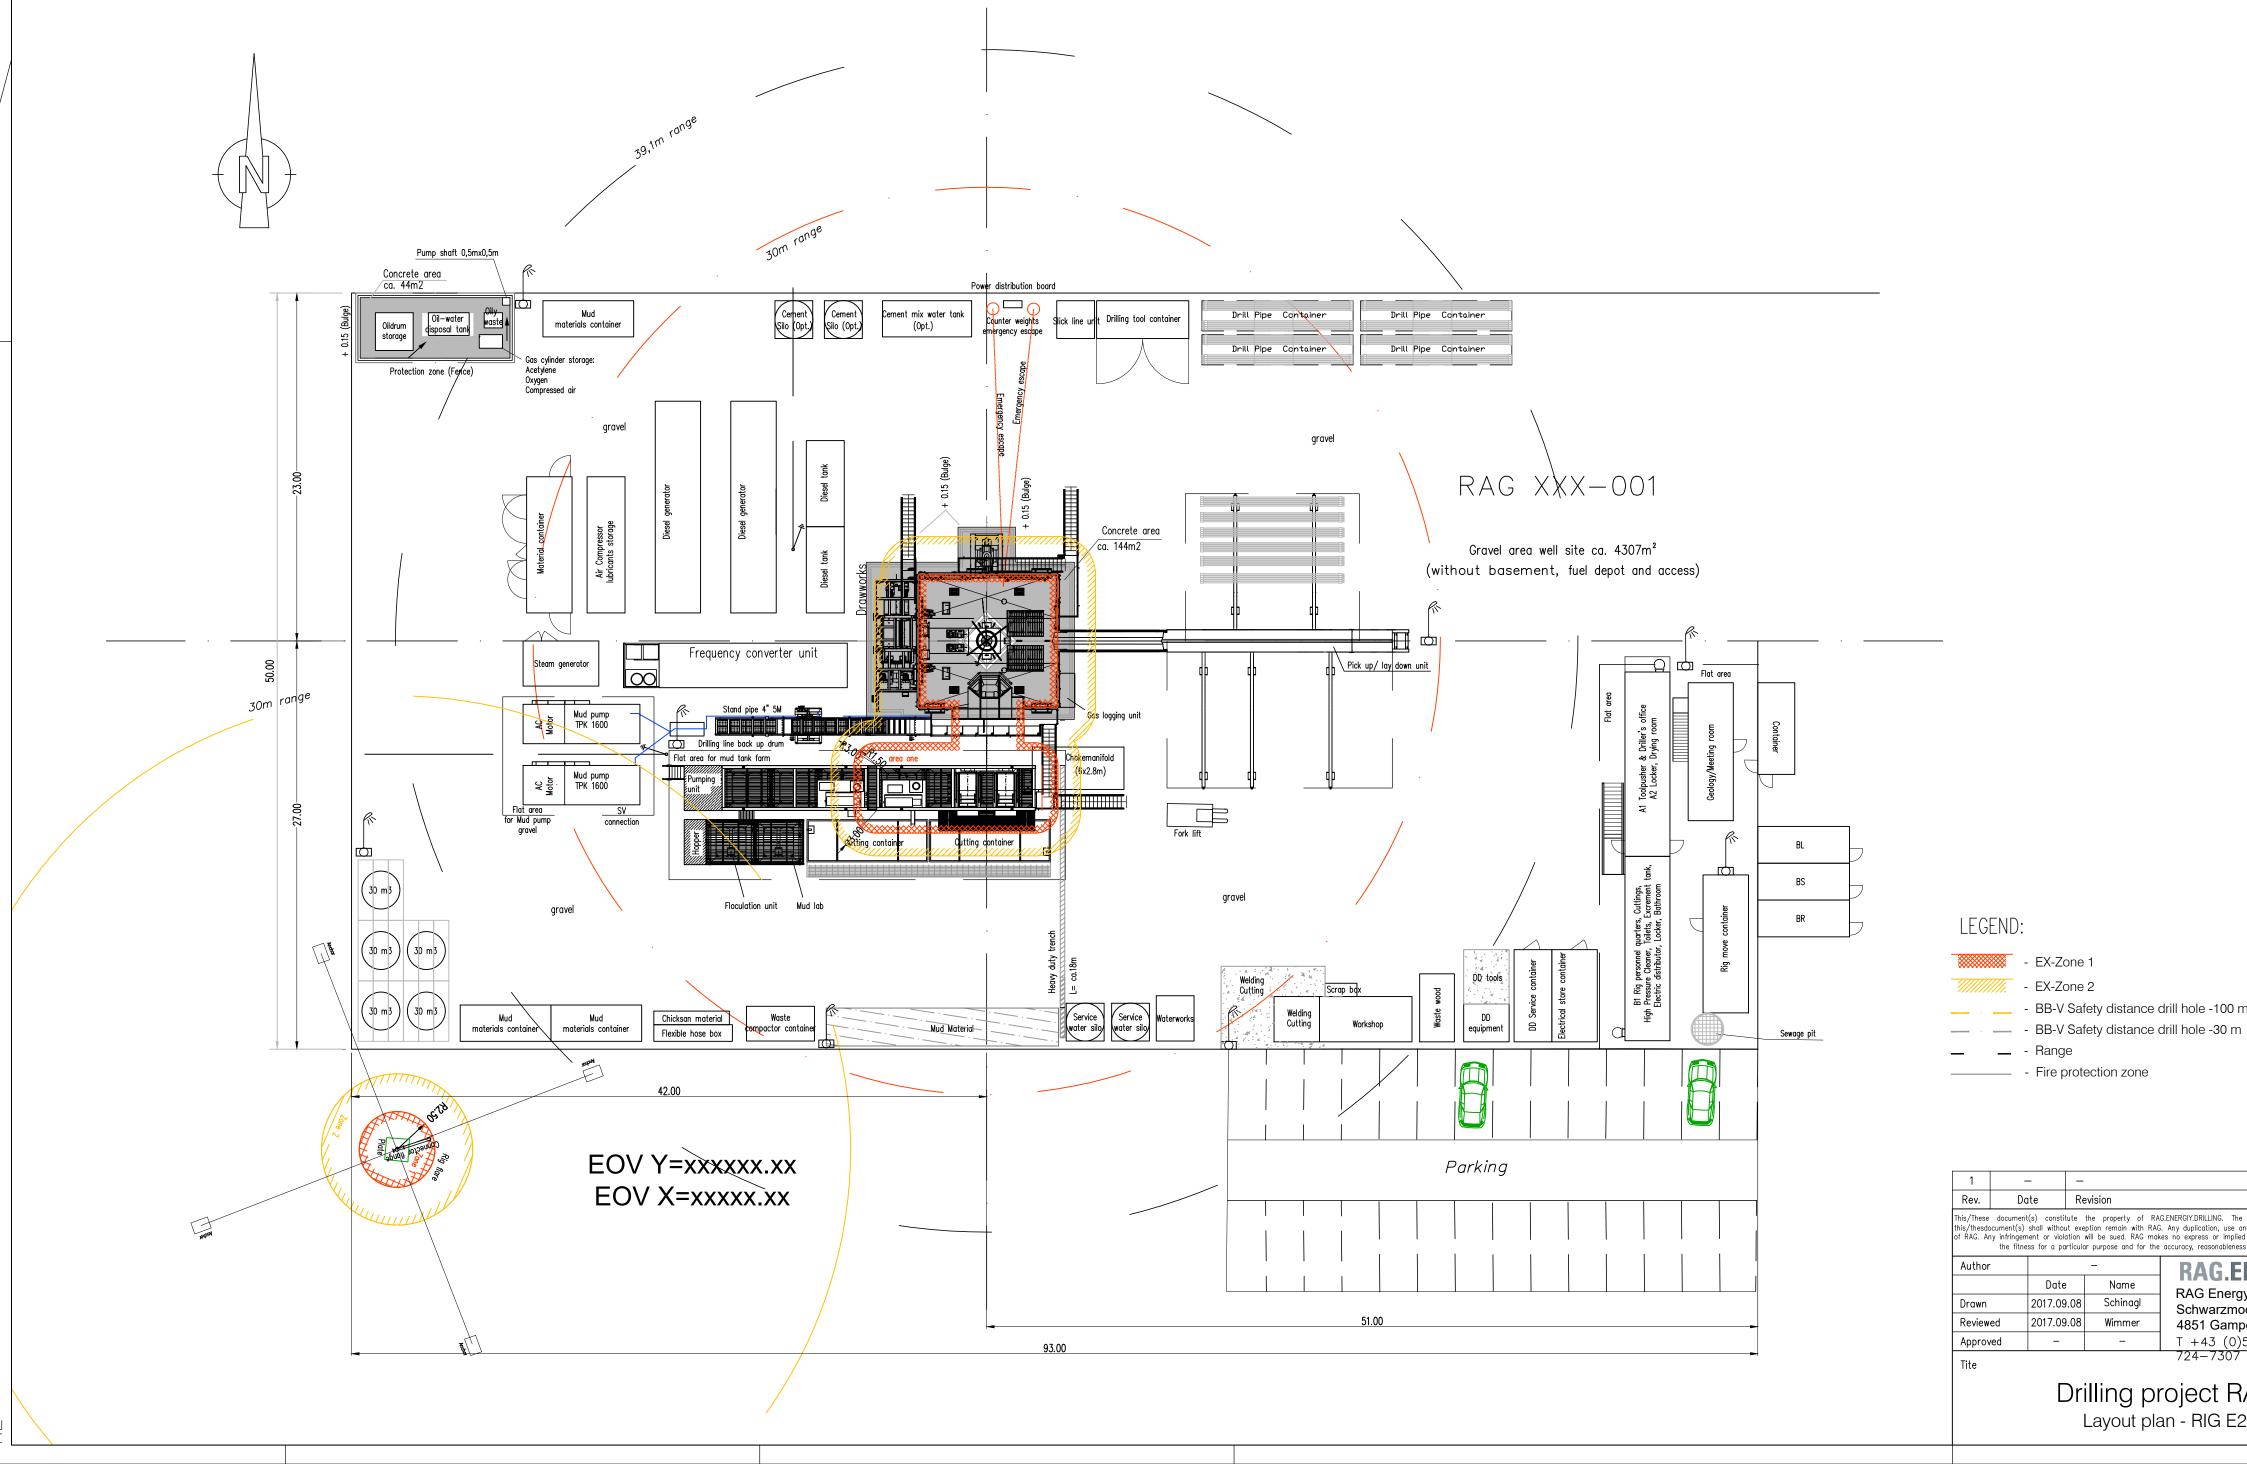

- BB-V Safety distance drill hole -100 m

STAND 2016.09.08

| 1                                                                                                                                                                                                                                                                                                                                                                                                                                                                                                                                       | _                         | -        |          |                                  |               | -               | _              |  |
|-----------------------------------------------------------------------------------------------------------------------------------------------------------------------------------------------------------------------------------------------------------------------------------------------------------------------------------------------------------------------------------------------------------------------------------------------------------------------------------------------------------------------------------------|---------------------------|----------|----------|----------------------------------|---------------|-----------------|----------------|--|
| Rev.                                                                                                                                                                                                                                                                                                                                                                                                                                                                                                                                    | Date                      | Revision |          |                                  |               | Drawn by        | Reviewed       |  |
| s/These document(s) constitute the property of RAG.ENERGIY.DRILLING. The ownership of and/or intellectual property rights of s/thesdocument(s) shall without exeption remain with RAG. Any duplication, use and/or transmission is subject to the prior written consent RAG. Any infringement or violation will be sued. RAG makes no express or implied representations or warranties and assume no liability for the fitness for a particular purpose and for the accuracy, reasonableness or completeness of this/these document(s). |                           |          |          |                                  |               |                 |                |  |
| Author                                                                                                                                                                                                                                                                                                                                                                                                                                                                                                                                  |                           |          | _        | RAG.ENERGY.DRILLING              |               | Replacement for |                |  |
|                                                                                                                                                                                                                                                                                                                                                                                                                                                                                                                                         | Dat                       | :e       | Name     | RAG Energy Drilling GmbH         | -             |                 |                |  |
| Drawn                                                                                                                                                                                                                                                                                                                                                                                                                                                                                                                                   | 2017.0                    | 9.08     | Schinagl | Schwarzmoos 28                   | Poplao        | ad by           |                |  |
| Reviewe                                                                                                                                                                                                                                                                                                                                                                                                                                                                                                                                 | ewed 2017.09.0            |          | Wimmer   | 4851 Gampern                     | Replaced by   |                 |                |  |
| Approve                                                                                                                                                                                                                                                                                                                                                                                                                                                                                                                                 | ed –                      |          | -        | T +43 (0)50 724-7200 F +43 (0)50 |               |                 | -              |  |
| 724-7307<br>Tite                                                                                                                                                                                                                                                                                                                                                                                                                                                                                                                        |                           |          |          |                                  | Drawing scale |                 |                |  |
|                                                                                                                                                                                                                                                                                                                                                                                                                                                                                                                                         | Drilling project RAG -00X |          |          |                                  |               | M1:250          |                |  |
| <u> </u>                                                                                                                                                                                                                                                                                                                                                                                                                                                                                                                                |                           |          |          |                                  | Project       | number          | Drawing number |  |
| Layout plan - RIG E200/E202                                                                                                                                                                                                                                                                                                                                                                                                                                                                                                             |                           |          |          |                                  |               | -               | M xxxx         |  |