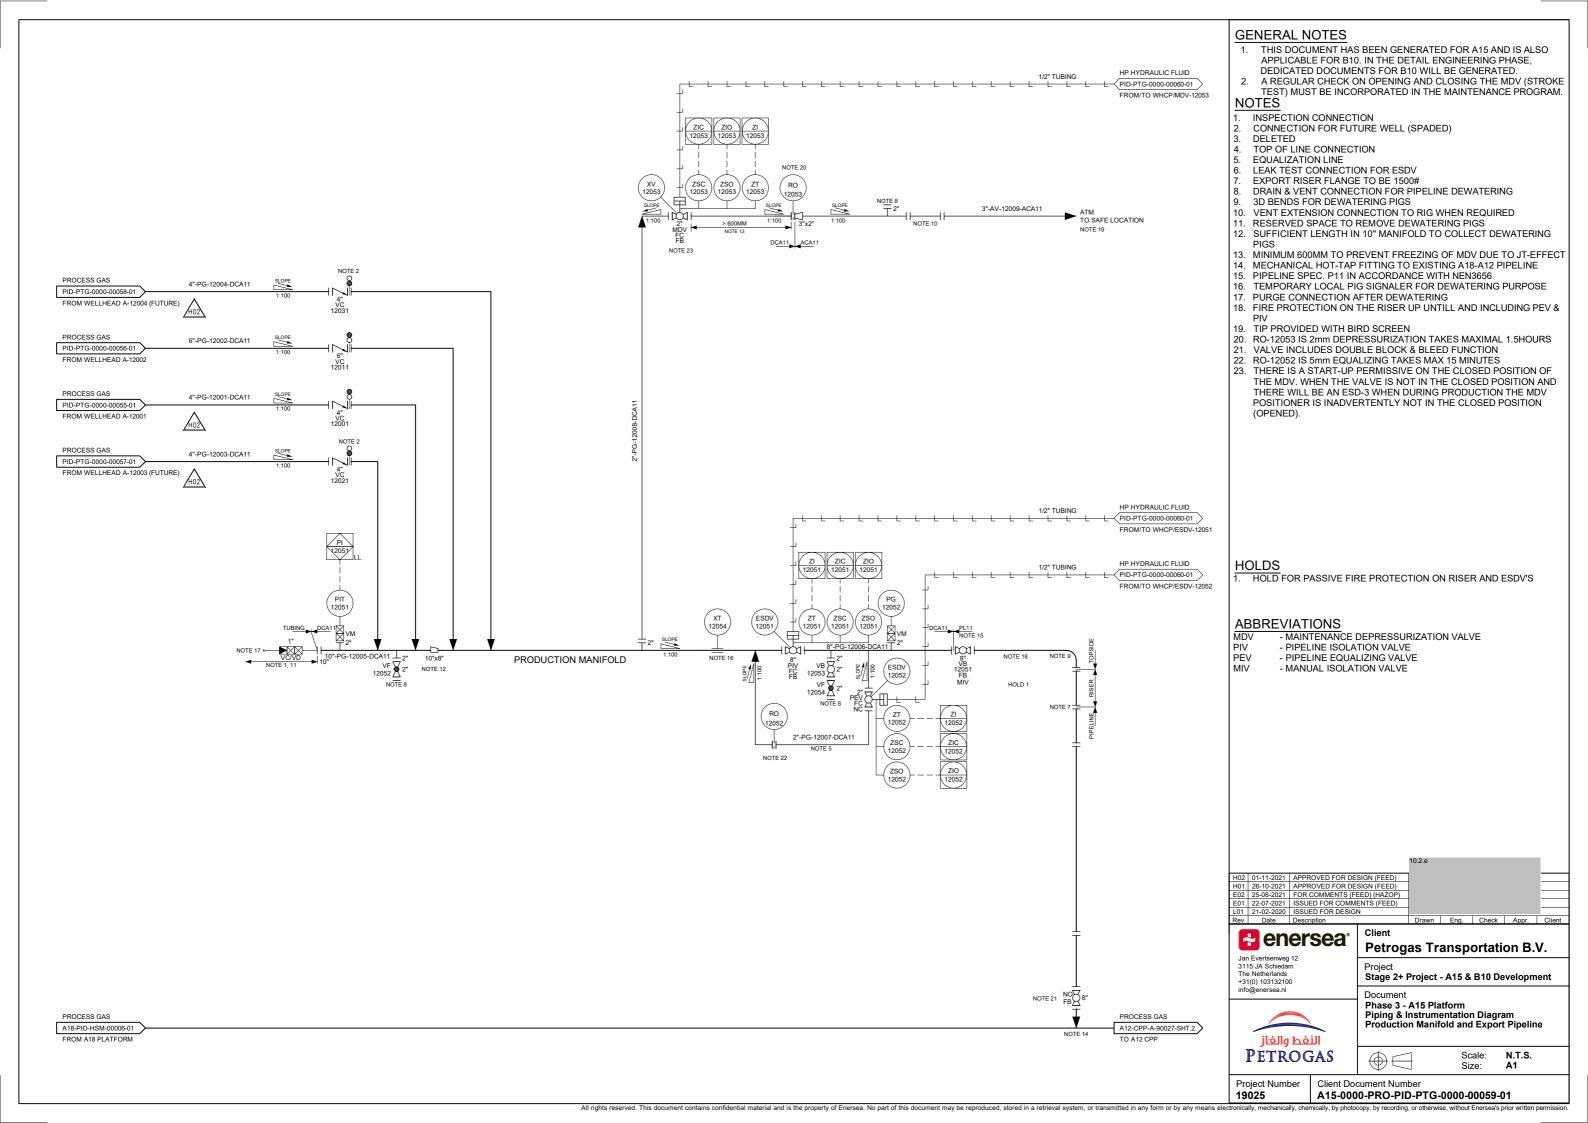

## **A15 & B10 DEVELOPMENT**

## FEED STUDY STAGE 2+

Petrogas Doc. Number: A15-0000-PRO-PID-PTG-0000-00059-01

Rev: H02

Date:01-11-2021

Doc. Title: P&ID - PRODUCTION MANIFOLD AND EXPORT PIPELINE - A15 PLATFORM

Asset: A15

Tag Number / Equipment Details: --

**Issue Purpose:FOR DESIGN** 

Petrogas PO/Contract Number: 4100002758

Other Reference: -

Originator:PTG - Petrogas

| Approval Status: |                                     |                                                               | Signature/ Date:     |  |
|------------------|-------------------------------------|---------------------------------------------------------------|----------------------|--|
| 1                | REVIEWED NO COMMENTS                | NO COMMENTS                                                   | WORK MAY PROCEED     |  |
| 2                | REVIEWED WITH COMMENTS              | FULLY INCORPORATE ALL COMMENTS AND RE-SUBMIT FOR REVIEW       | WORK MAY PROCEED     |  |
| 3                | REVISE AND RESUBMIT                 | FULLY INCORPORATE ALL<br>COMMENTS AND RE-SUBMIT<br>FOR REVIEW | WORK MAY NOT PROCEED |  |
| 4                | NOT REVIEWED (FOR INFORMATION ONLY) | FOR INFORMATION ONLY                                          | WORK MAY PROCEED     |  |